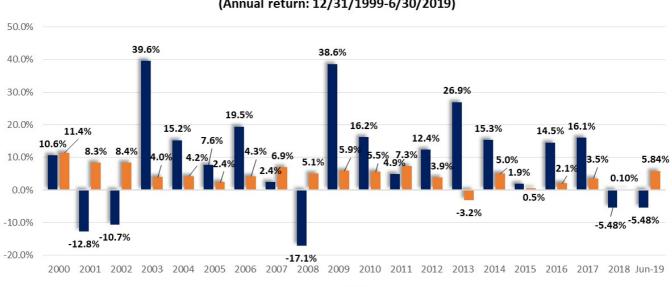

LVRD Index vs. Bond Index (Annual return: 12/31/1999-6/30/2019)

LVRD Index Bond Index

Investors cannot invest directly in an index. Past performance is no guarantee of future results. Strategies striving to mirror an index will have different returns due to tracking error, management fees and trading expenses. STIR Research is intended for a professional audience for informational purposes only and is not a recommendation to buy or sell any security, nor is it intended as specific advice for any individual investor's portfolio. STIR is NOT a registered investment advisor or broker-dealer. STIR Research is an experienced independent quantitative research firm.